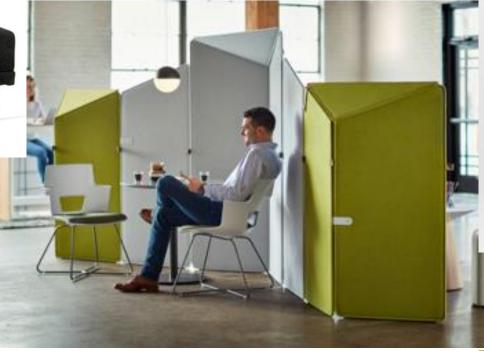

LVP 1-Friendship Oak Amber By Armstrong

PT3

**CPT 1-Modern Bliss** By Milliken

Sensory Alignment Room (wildcard space)

This room is available to anyone who needs a moment to re-center themselves. Use of light therapy (simulated on the back wall), cocooning oneself in a globe chair, using the OODLE stool for motion therapy or simply focusing on the paths of the swimming fish can help to reduce the stress of the moment. A living wall adds fresh oxygen to the space.