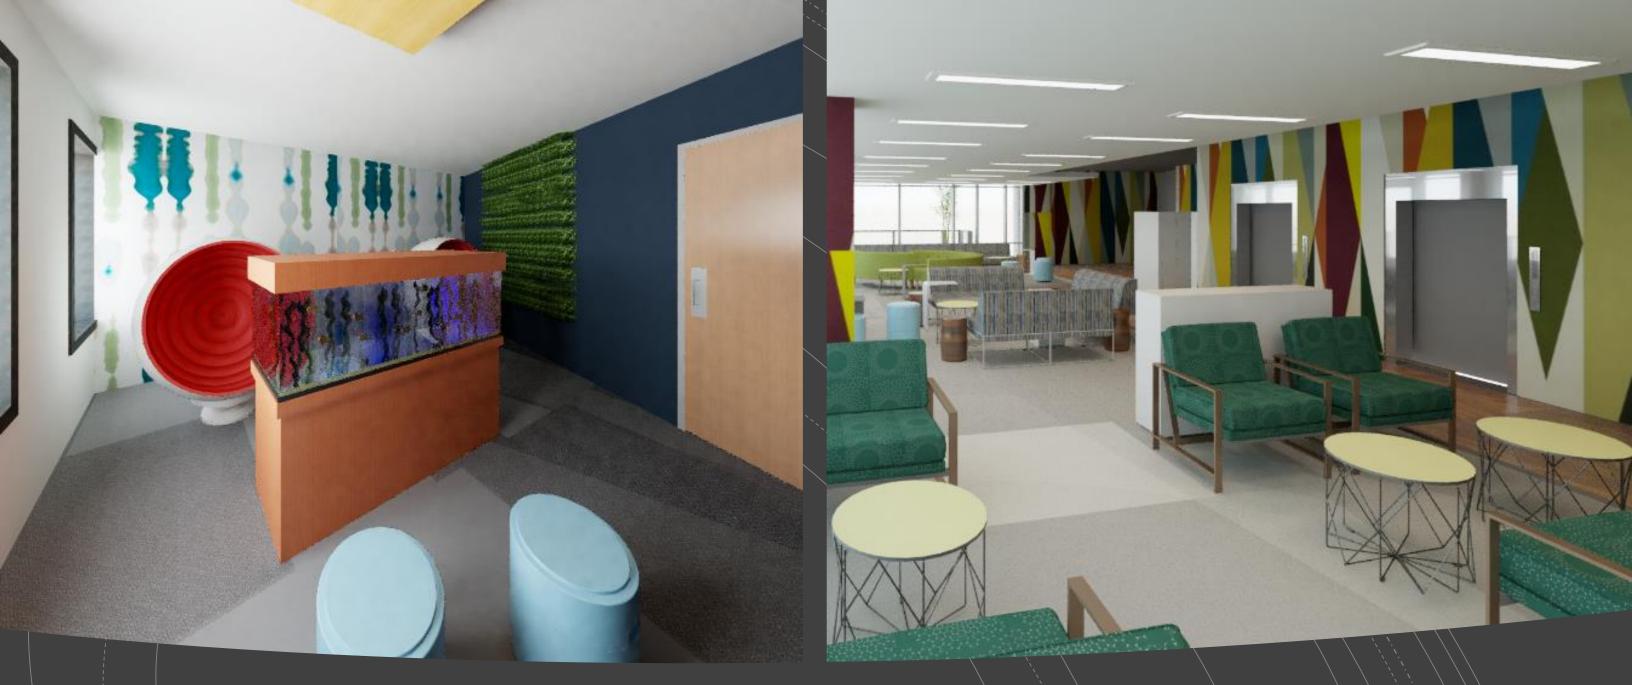

LVP 1-Friendship Oak Amber By Armstrong

PT3

**CPT 1-Modern Bliss** By Milliken

Sensory Alignment Room (wildcard space)

This room is available to anyone who needs a moment to re-center themselves. Use of light therapy (simulated on the back wall), cocooning oneself in a globe chair, using the OODLE stool for motion therapy or simply focusing on the paths of the swimming fish can help to reduce the stress of the moment. A living wall adds fresh oxygen to the space.

Learning Commons

This is the first area that greets students and faculty as they step off the elevators. In this area they can socialize, study, or just spend some time soaking up the sun from the wall of windows lining the space.