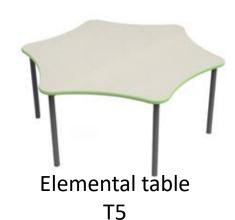

### **WALL & FLOOR FINISHES**

| Α                   | В            | С           | D              |
|---------------------|--------------|-------------|----------------|
| Name                | Floor Finish | Wall Finish | Ceiling Finisl |
| learningcommons     | lvp1         | wp1, pt2    | pt1            |
| mothersroom         | lvp1         | pt1         | pt1            |
| childcare           | lvp1         | pt2, wp2    | pt1            |
| immersivelearnign   | lvp1         | pt1         | pt1            |
| locker/copyresour   | lvp1         | wp1         | pt1            |
| computer Lab        | cpt1         | pt1         | pt1            |
| locker/copy resour  | cpt1         | wp1         | pt1            |
| wildcard space      | lvp1         | p3          | pt1            |
| makerspace          | lvp1         | glass       | pt1            |
| in between space    | lvp1         | wp1         | pt1            |
| small seminar clas  | cpt1         | pt2         | pt1            |
| active learning cla | cpt1         | pt2 wp1     | pt1            |
| inbetween space     | lvp1         | wp1         | pt1            |
| small seminar 2     | cpt1         | pt2         | pt1            |
| inbetween space     | cpt1         | wp1         | pt1            |
| facutly hub/private | lvp1         | pt2, wp1    | pt1            |
| tutoring            | lvp1         | pt2         | pt1            |
| lg multipurpose cla | cpt1         | pt1         | pt1            |
| tutoring            | cpt1         | pt2         | pt1            |
| inbetweenspace      | cpt1         | wp1         | pt1            |
| inbetween space     | cpt1         | wp1         | pt1            |