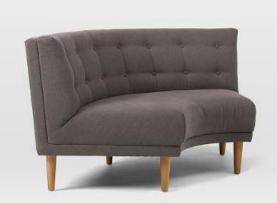

# **Learning Commons** In Between Spaces

Bolia-Vitro coffee table Marble top

West elm metal frame chair **C7** Sunburst in Neptune

T4

Oodle stool **C5** in green

Clipper screen CL1 covered in nighthawk

Bivi rounded sectional S1B starburst Green