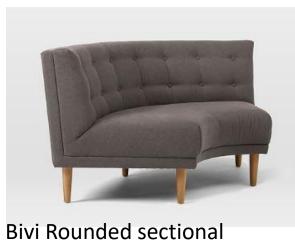

# **Learning Commons** In Between Spaces

Bolia-Vitro coffee table Marble top

West elm metal frame chair **C7** Sunburst in Neptune

T4

Oodle stool **C5** in green

Clipper screen CL1 covered in nighthawk

Bivi rounded sectional S1B starburst Green