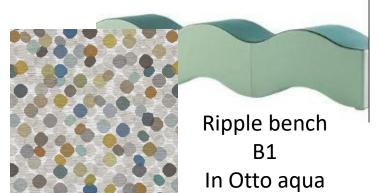

# **Learning Commons** In Between Spaces

Bolia-Vitro coffee table Marble top

West elm metal frame chair **C7** Sunburst in Neptune

T4

Oodle stool **C5** in green

Clipper screen CL1 covered in nighthawk

Bivi rounded sectional S1B starburst Green