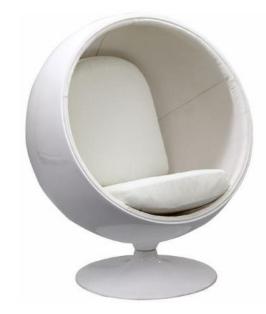

LVP 1-Friendship Oak Amber By Armstrong

PT3

**CPT 1-Modern Bliss** By Milliken

Sensory Alignment Room (wildcard space)

This room is available to anyone who needs a moment to re-center themselves. Use of light therapy (simulated on the back wall), cocooning oneself in a globe chair, using the OODLE stool for motion therapy or simply focusing on the paths of the swimming fish can help to reduce the stress of the moment. A living wall adds fresh oxygen to the space.

# Sensory Alignment room

Light wall installation

Oodle stool

Sphere chair in Starburst, red/orange print **C4** 

Oodle stool

**C5**