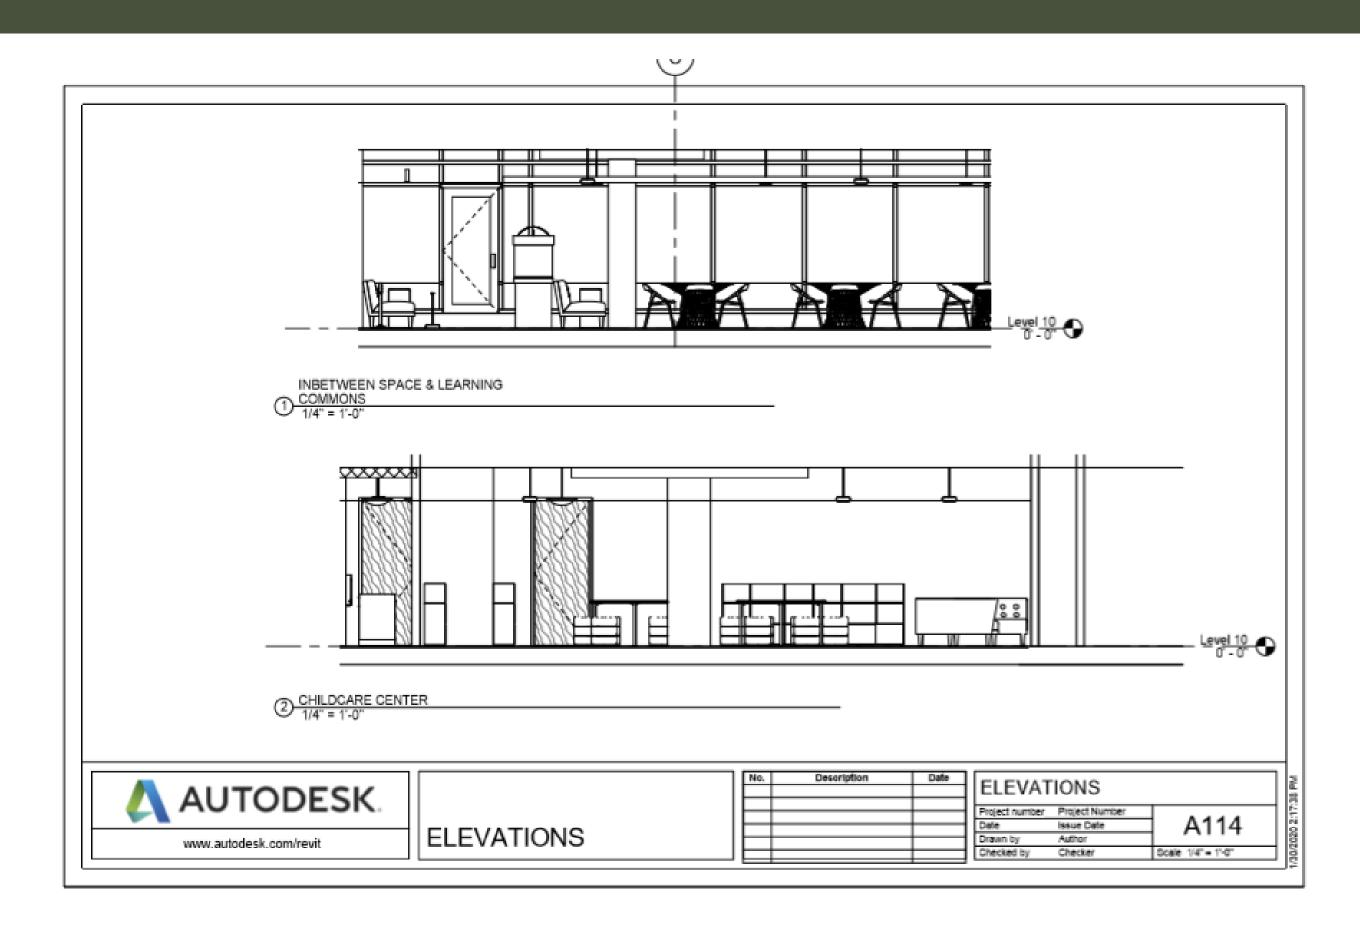

LVP 1-Friendship Oak Amber By Armstrong

PT3

**CPT 1-Modern Bliss** By Milliken

Sensory Alignment Room (wildcard space)

This room is available to anyone who needs a moment to re-center themselves. Use of light therapy (simulated on the back wall), cocooning oneself in a globe chair, using the OODLE stool for motion therapy or simply focusing on the paths of the swimming fish can help to reduce the stress of the moment. A living wall adds fresh oxygen to the space.

# Hourly Childcare

S1a Beguiled by the Wild

In Hummingbird

Floor cushion FC1a Otto in confetti

Floor cushion FC1b Moquette in Tokyo