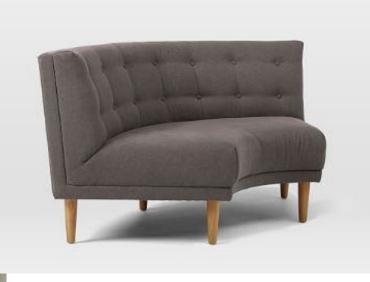

# **Learning Commons** In Between Spaces

Bolia-Vitro coffee table Marble top

West elm metal frame chair **C7** Sunburst in Neptune

T4

Oodle stool **C5** in green

Clipper screen CL1 covered in nighthawk

Bivi rounded sectional S1B starburst Green