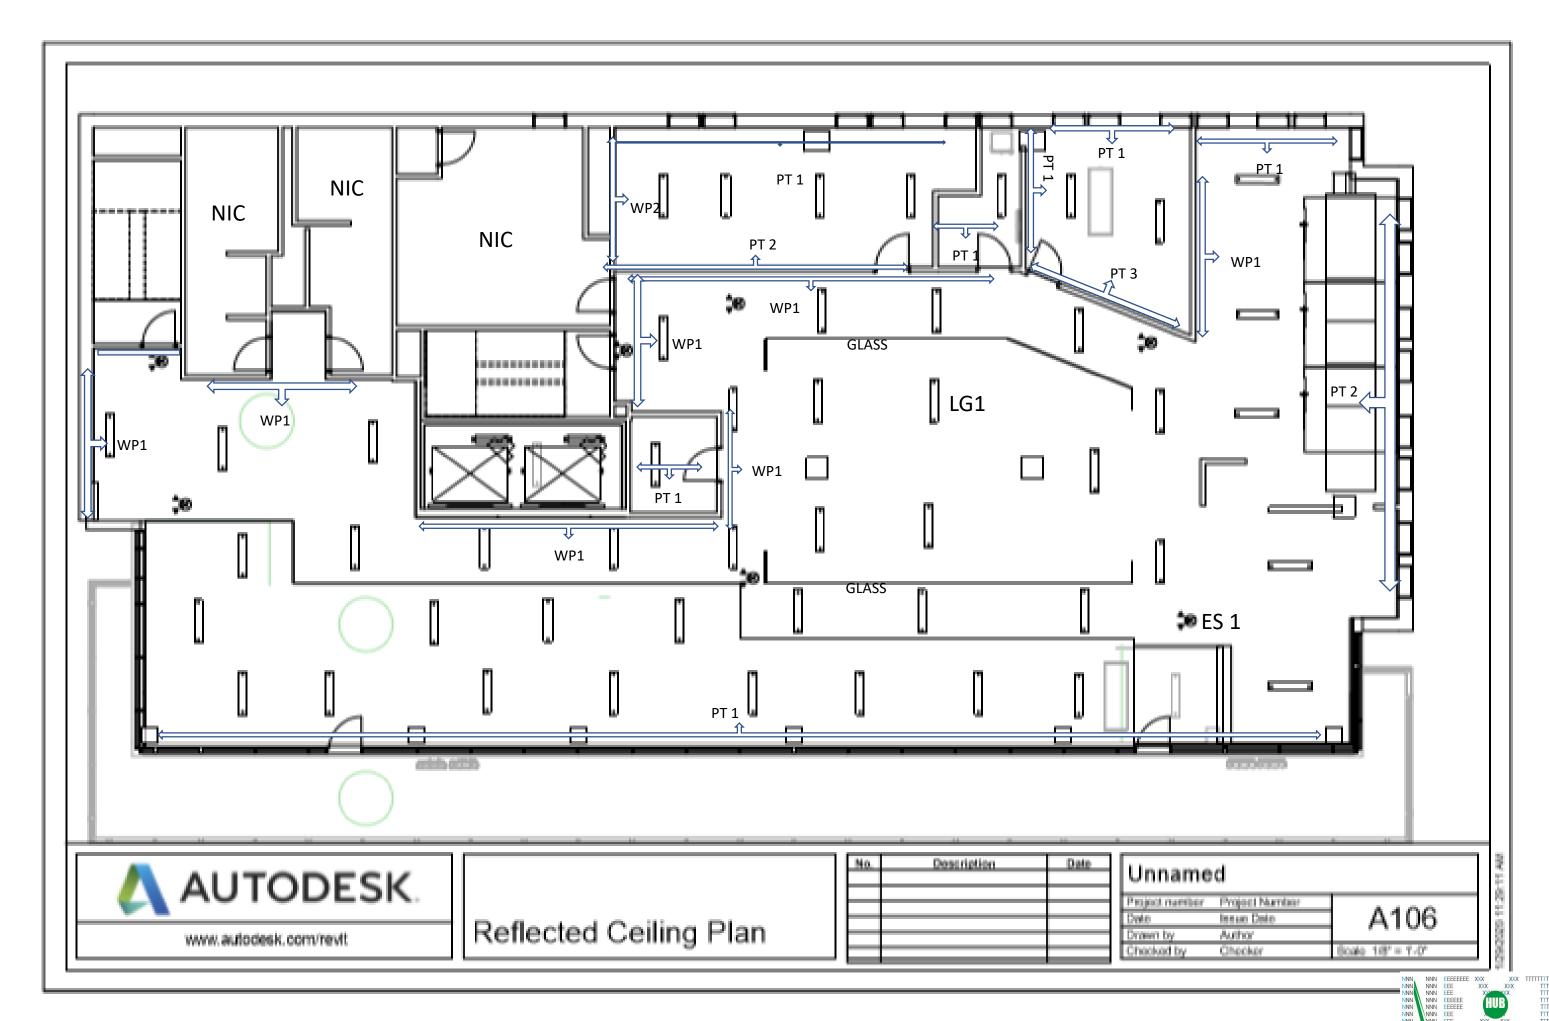

### **WALL & FLOOR FINISHES**

| Α                   | В            | С           | D              |
|---------------------|--------------|-------------|----------------|
| Name                | Floor Finish | Wall Finish | Ceiling Finisl |
| learningcommons     | lvp1         | wp1, pt2    | pt1            |
| mothersroom         | lvp1         | pt1         | pt1            |
| childcare           | lvp1         | pt2, wp2    | pt1            |
| immersivelearnign   | lvp1         | pt1         | pt1            |
| locker/copyresour   | lvp1         | wp1         | pt1            |
| computer Lab        | cpt1         | pt1         | pt1            |
| locker/copy resour  | cpt1         | wp1         | pt1            |
| wildcard space      | lvp1         | p3          | pt1            |
| makerspace          | lvp1         | glass       | pt1            |
| in between space    | lvp1         | wp1         | pt1            |
| small seminar clas  | cpt1         | pt2         | pt1            |
| active learning cla | cpt1         | pt2 wp1     | pt1            |
| inbetween space     | lvp1         | wp1         | pt1            |
| small seminar 2     | cpt1         | pt2         | pt1            |
| inbetween space     | cpt1         | wp1         | pt1            |
| facutly hub/private | lvp1         | pt2, wp1    | pt1            |
| tutoring            | lvp1         | pt2         | pt1            |
| lg multipurpose cla | cpt1         | pt1         | pt1            |
| tutoring            | cpt1         | pt2         | pt1            |
| inbetweenspace      | cpt1         | wp1         | pt1            |
| inbetween space     | cpt1         | wp1         | pt1            |