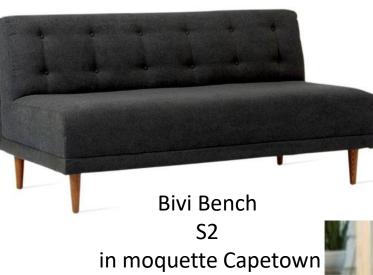

rn Bliss** By Milliken









Sensory Alignment Room (wildcard space)

This room is available to anyone who needs a moment to re-center themselves. Use of light therapy (simulated on the back wall), cocooning oneself in a globe chair, using the OODLE stool for motion therapy or simply focusing on the paths of the swimming fish can help to reduce the stress of the moment. A living wall adds fresh oxygen to the space.

Learning Commons

This is the first area that greets students and faculty as they step off the elevators. In this area they can socialize, study, or just spend some time soaking up the sun from the wall of windows lining the space.



# **Learning Commons** In Between Spaces



Bolia-Vitro coffee table Marble top







West elm metal frame chair **C7** Sunburst in Neptune







T4





Oodle stool **C5** in green



Clipper screen CL1 covered in nighthawk





Bivi rounded sectional S1B starburst Green





# Hourly Childcare



S1a Beguiled by the Wild

In Hummingbird





Floor cushion FC1a Otto in confetti



Floor cushion FC1b Moquette in Tokyo



## Mother's Room

# Nursing chair and fabric



West Elm Drake mid-century motion chair **C6** 



Sunburst in Neptune

# Sensory Alignment room



Light wall installation



Oodle stool



Sphere chair in Starburst, red/orange print **C4** 



Oodle stool

**C5**