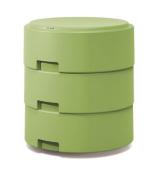

# **Learning Commons** In Between Spaces

Bolia-Vitro coffee table Marble top

West elm metal frame chair **C7** Sunburst in Neptune

T4

Oodle stool **C5** in green

Clipper screen CL1 covered in nighthawk

Bivi rounded sectional S1B starburst Green

# Sensory Alignment room

Light wall installation

Oodle stool

Sphere chair in Starburst, red/orange print **C4** 

Oodle stool

**C5**