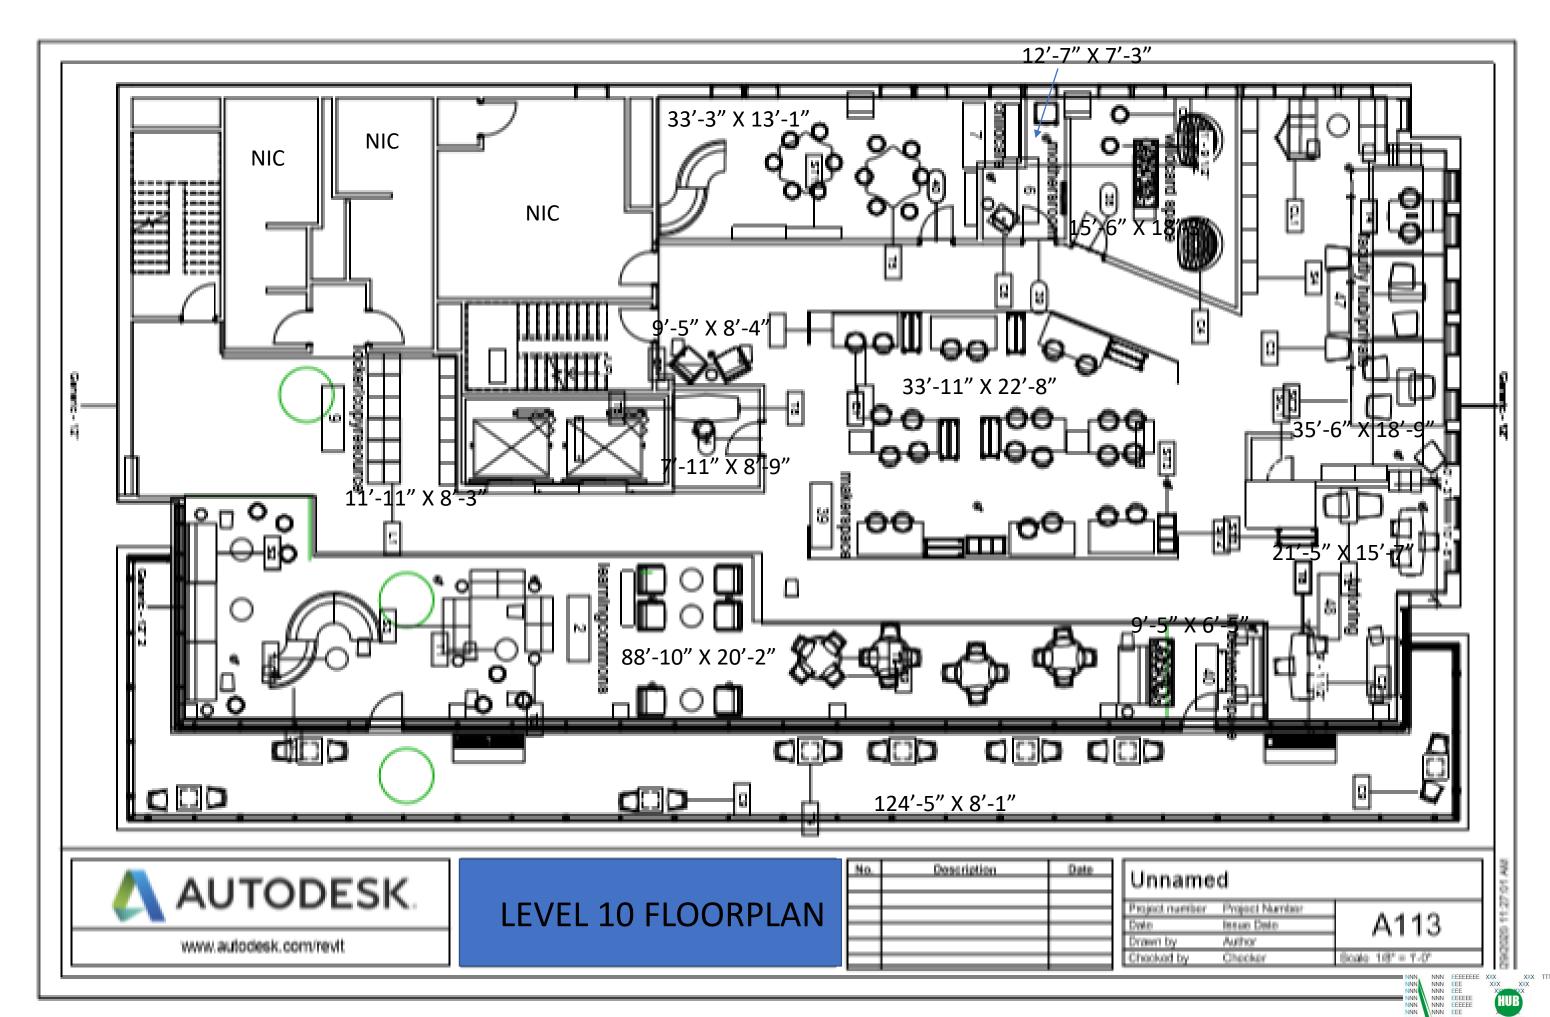

LVP 1-Friendship Oak Amber By Armstrong

PT3

**CPT 1-Modern Bliss** By Milliken

Sensory Alignment Room (wildcard space)

This room is available to anyone who needs a moment to re-center themselves. Use of light therapy (simulated on the back wall), cocooning oneself in a globe chair, using the OODLE stool for motion therapy or simply focusing on the paths of the swimming fish can help to reduce the stress of the moment. A living wall adds fresh oxygen to the space.

Learning Commons

This is the first area that greets students and faculty as they step off the elevators. In this area they can socialize, study, or just spend some time soaking up the sun from the wall of windows lining the space.

# **Learning Commons** In Between Spaces

Bolia-Vitro coffee table Marble top

West elm metal frame chair **C7** Sunburst in Neptune

T4

Oodle stool **C5** in green

Clipper screen CL1 covered in nighthawk

Bivi rounded sectional S1B starburst Green

# Hourly Childcare

S1a Beguiled by the Wild

In Hummingbird

Floor cushion FC1a Otto in confetti

Floor cushion FC1b Moquette in Tokyo

## Mother's Room

# Nursing chair and fabric

West Elm Drake mid-century motion chair **C6** 

Sunburst in Neptune

# Sensory Alignment room

Light wall installation

Oodle stool

Sphere chair in Starburst, red/orange print **C4** 

Oodle stool

**C5**